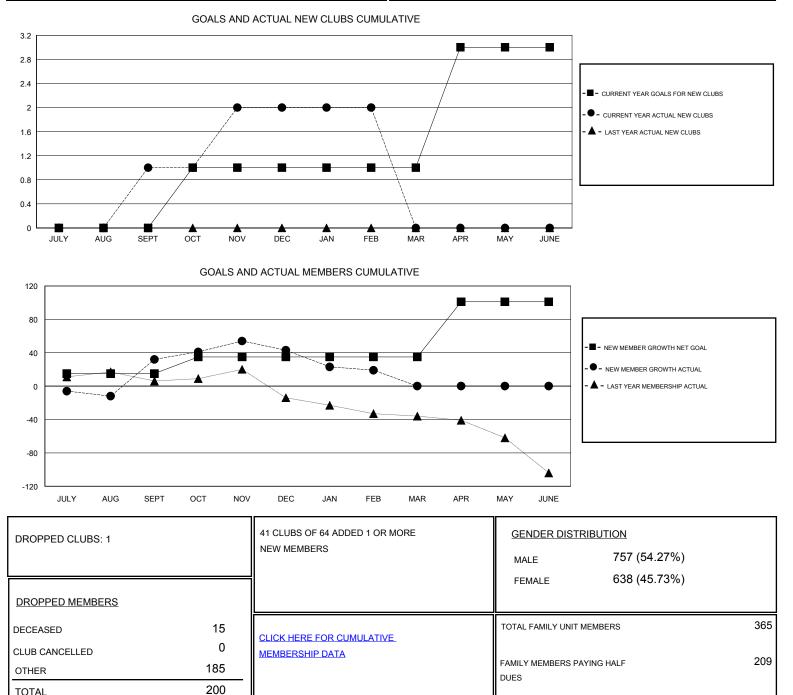

## Cary Wong

| GMT:                  | Gary Wong LOCATION CALIFORNIA |               |           |               |                       |                                                                |                                                              | GMT CA                                             |
|-----------------------|-------------------------------|---------------|-----------|---------------|-----------------------|----------------------------------------------------------------|--------------------------------------------------------------|----------------------------------------------------|
| Clubs                 |                               |               |           |               | Members               |                                                                |                                                              |                                                    |
| RESULTS FOR 2016-2017 |                               |               |           |               | RESULTS FOR 2016-2017 |                                                                |                                                              |                                                    |
| QUARTER               | R                             | NEW CLUB GOAL | NEW CLUBS | DROPPED CLUBS | QUARTER               | NEW MEMBER GROWTH<br>NET GOAL (not reinstated<br>or transfers) | NEW MEMBER<br>GROWTH ACTUAL (not<br>reinstated or transfers) | DROPPED<br>MEMBERS ACTUAL<br>(including transfers) |
| JULY/AUG              | /SEPT                         | 0             | 1         | 0             | JULY/AUG/SEPT         | 15                                                             | 116                                                          | 84                                                 |
| OCT/NOV/              | DEC                           | 1             | 1         | 0             | OCT/NOV/DEC           | 20                                                             | 76                                                           | 65                                                 |
| JAN/FEB/M             | IAR                           | 0             | 0         | 1             | JAN/FEB/MAR           | 0                                                              | 27                                                           | 51                                                 |
| APR/MAY/              | JUNE                          | 2             | 0         | 0             | APR/MAY/JUNE          | 66                                                             | 0                                                            | 0                                                  |